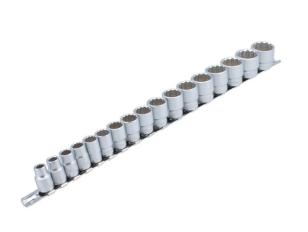

## Socket Set 3/8"D 17pc

Complete set of Bi-Hex (12pt) 3/8"D sockets in a useful range of sizes from 8mm to 24mm. Bi-Hex head provides 12 points of potential contact making it quicker and easier to seat the socket over most types of fastener, including square-head nuts and bolts. The size is engraved on each socket for easy identification. A quality set manufactured from satin finish chrome vanadium supplied on a socket rail for convenient storage and easy tool access.

## **Additional Information**

- Socket sizes: 8, 9, 10, 11, 12, 13, 14, 15, 16, 17, 18, 19, 20, 21, 22, 23, 24mm.
- Bi-Hex (12pt) x 28mm long (6 16mm), 30mm long (17 19mm), 31mm long (20 24mm).
- Supplied on a socket rail.
- · Manufactured from satin finish chrome vanadium.
- 3/8"D deep set of sockets available please see Laser Part No. 3657.