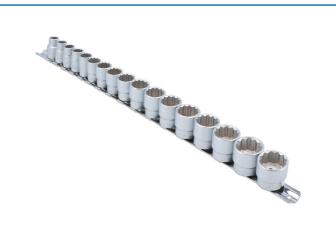

## Socket Set 3/8"D 17pc

Complete set of Bi-Hex (12pt) 3/8"D sockets in a useful range of sizes from 8mm to 24mm. Bi-Hex head provides 12 points of potential contact making it quicker and easier to seat the socket over most types of fastener, including square-head nuts and bolts. The size is engraved on each socket for easy identification. A quality set manufactured from satin finish chrome vanadium supplied on a socket rail for convenient storage and easy tool access.

## **Additional Information**

- Socket sizes: 8, 9, 10, 11, 12, 13, 14, 15, 16, 17, 18, 19, 20, 21, 22, 23, 24mm.
- Bi-Hex (12pt) x 28mm long (6 16mm), 30mm long (17 19mm), 31mm long (20 24mm).
- Supplied on a socket rail.
- · Manufactured from satin finish chrome vanadium.
- 3/8"D deep set of sockets available please see Laser Part No. 3657.